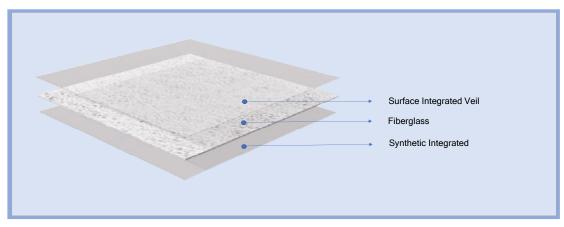

Fiberglass reinforcement with integrated surfacing veil , 180° melt temperature specifically designed for pultrusion process with higher temperature exposure or slow pulling speed for thick profiles

| Layers              | Description                              |                      |               | Weight g/m2        |
|---------------------|------------------------------------------|----------------------|---------------|--------------------|
| Layer 1             | Long fibreglass                          |                      |               | 300gr/m2           |
| Fixation            | Integrated synthetic veil, 180oC melting |                      |               | <9%                |
|                     |                                          |                      | TOTAL WEIGHT  | 330 gr/m2 (+/-10%) |
| Packaging           | Diameter                                 | Length               | Width         | Weight             |
| Roll                | 55 cm.                                   | 225mtrs              | 1270 mm.      | 94kg               |
| Cardboard Tube      | 3 in. / 4 in. (inside)                   |                      |               |                    |
| Packing             |                                          |                      |               |                    |
| 4 Rolls / pallett   |                                          |                      |               |                    |
| 36 Palletts /40' HC | Container                                |                      |               |                    |
| Storage             |                                          |                      |               |                    |
| 2 layers maximum s  | stacking                                 |                      |               |                    |
| Product must be sto | ored in a dry locatior                   | n away from moisture | e of any kind |                    |