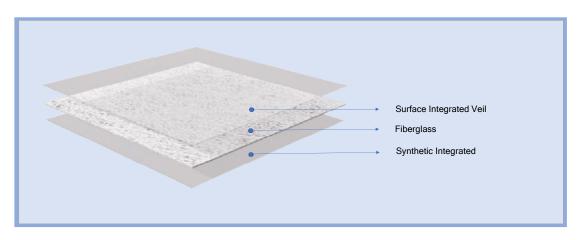

Fiberglass reinforcement with integrated surfacing veil , 180° melt temperature specifically designed for pultrusion process with higher temperature exposure or slow pulling speed for thick profiles

| <b>Technical Data Sheet</b> | #   | version |
|-----------------------------|-----|---------|
|                             | 226 | 1       |

P450

**Description: 450csm** 

| Layers   | Description                              | Weight g/m2        |
|----------|------------------------------------------|--------------------|
| Layer 1  | Long fibreglass                          | 450gr/m2           |
| Fixation | Integrated synthetic veil, 180oC melting | <7%                |
|          | TOTAL WEIGHT                             | 480 gr/m2 (+/-10%) |