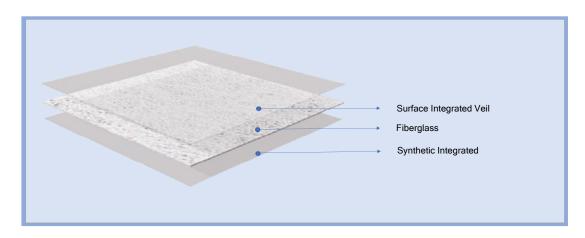

Fiberglass reinforcement with integrated surfacing veil, 180° melt temperature specifically designed for pultrusion process with higher temperature exposure or slow pulling speed for thick profiles

# GENERIC

| Layers   | Description                                      | Weight g/m2                |  |
|----------|--------------------------------------------------|----------------------------|--|
| Layer 1  | Long fibreglass                                  | 225 <w <900<="" td=""></w> |  |
| Fixation | ixation Integrated synthetic veil, 180oC melting |                            |  |